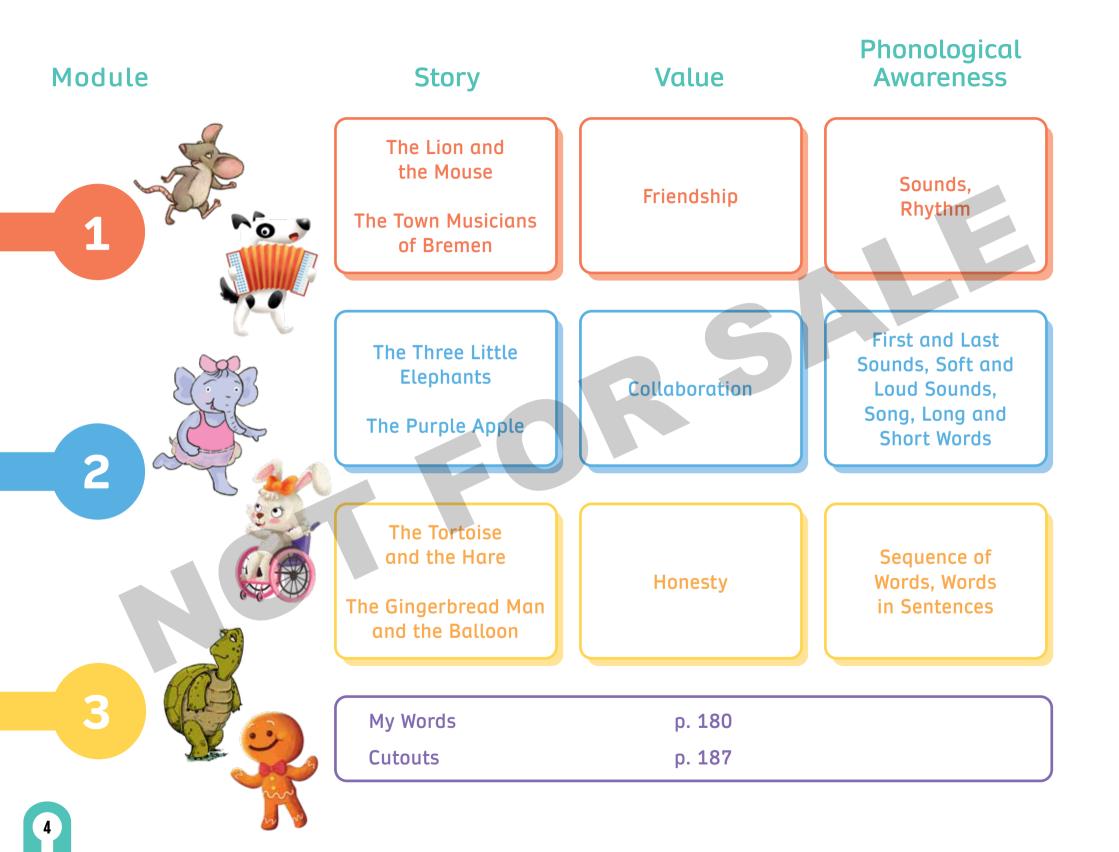

| Alphabet<br>Knowledge | Readiness                                     | Math<br>Connection                         | Science<br>Connection         |
|-----------------------|-----------------------------------------------|--------------------------------------------|-------------------------------|
| A, B, C               | Red, Blue, Yellow,<br>Orange, Green           | 1, 2, 3, 4, 5                              | Animals                       |
| D, E, F, G, H         | Purple, Black,<br>White, Pattern,<br>Square   | Sets of 3, 4,<br>and 5, Square,<br>Circle  | Weather, Shelter,<br>Habitats |
| I, J, K, L, M         | Circle, Triangle,<br>Rectangle,<br>Big, Small | Triangle, Rectangle, Shapes, Sort by Color | Senses                        |