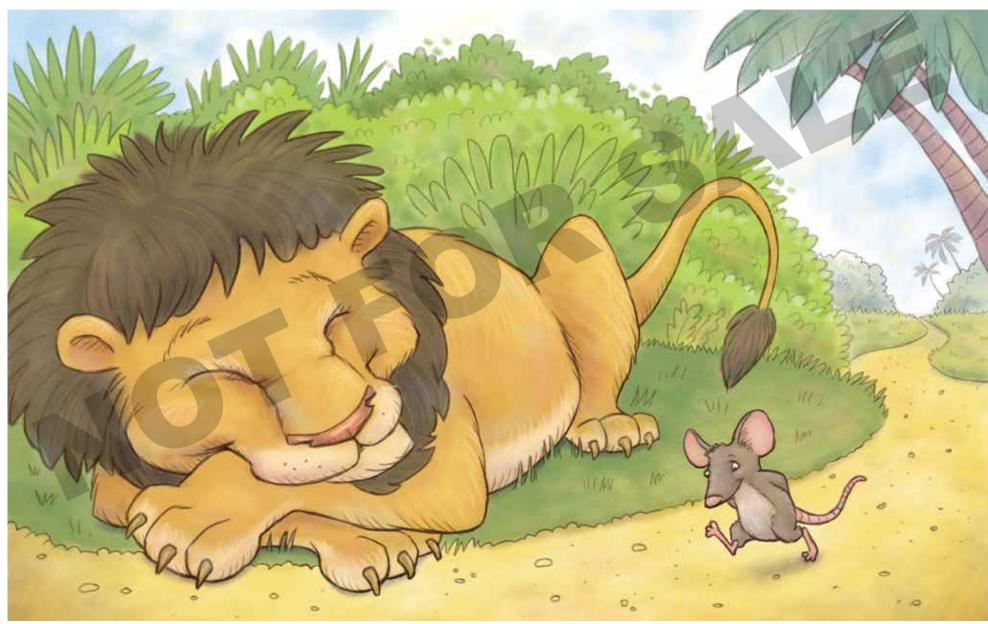

| Alphabet<br>Knowledge | Readiness                                     | Math<br>Connection                         | Science<br>Connection         |
|-----------------------|-----------------------------------------------|--------------------------------------------|-------------------------------|
| A, B, C               | Red, Blue, Yellow,<br>Orange, Green           | 1, 2, 3, 4, 5                              | Animals                       |
| D, E, F, G, H         | Purple, Black,<br>White, Pattern,<br>Square   | Sets of 3, 4,<br>and 5, Square,<br>Circle  | Weather, Shelter,<br>Habitats |
| I, J, K, L, M         | Circle, Triangle,<br>Rectangle,<br>Big, Small | Triangle, Rectangle, Shapes, Sort by Color | Senses                        |























































































Write.