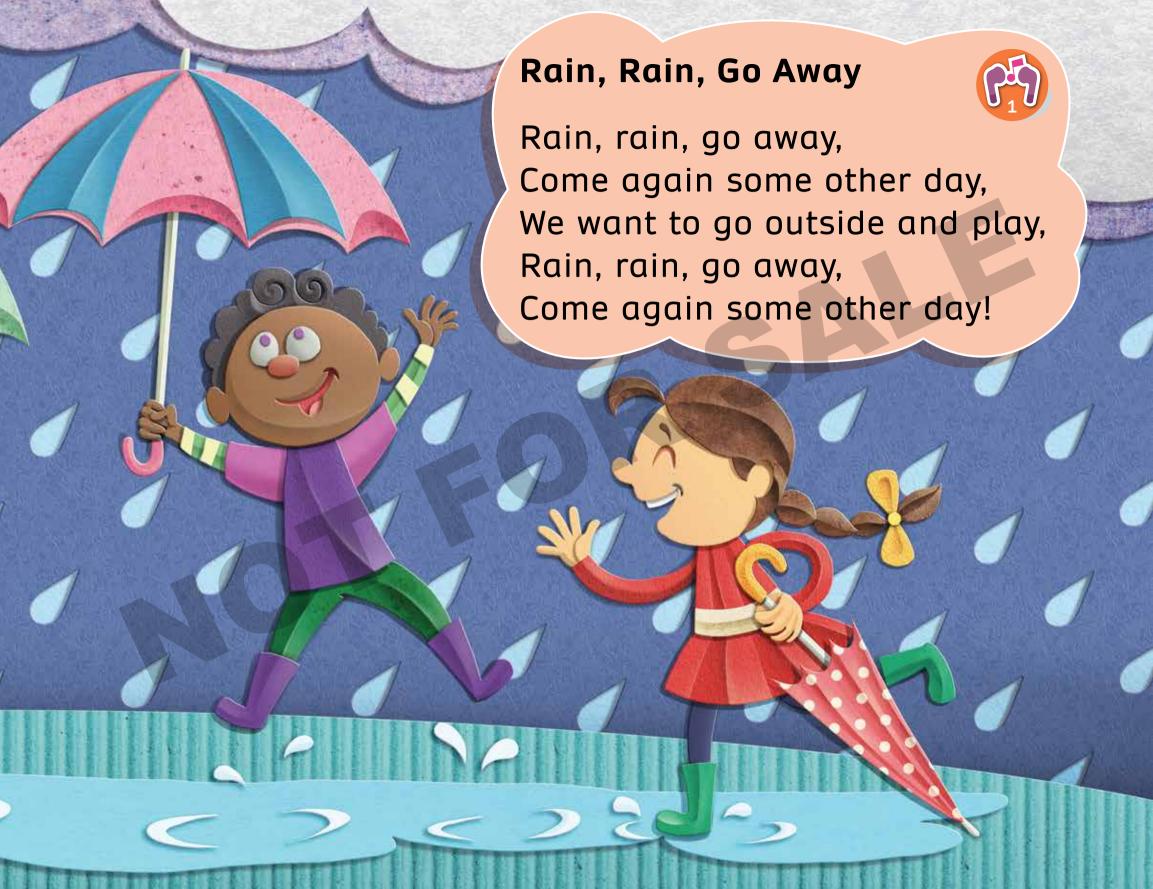

| Alphabet<br>Knowledge | Readiness                                     | Math<br>Connection                         | Science<br>Connection         |
|-----------------------|-----------------------------------------------|--------------------------------------------|-------------------------------|
| A, B, C               | Red, Blue, Yellow,<br>Orange, Green           | 1, 2, 3, 4, 5                              | Animals                       |
| D, E, F, G, H         | Purple, Black,<br>White, Pattern,<br>Square   | Sets of 3, 4,<br>and 5, Square,<br>Circle  | Weather, Shelter,<br>Habitats |
| I, J, K, L, M         | Circle, Triangle,<br>Rectangle,<br>Big, Small | Triangle, Rectangle, Shapes, Sort by Color | Senses                        |























































































Write.